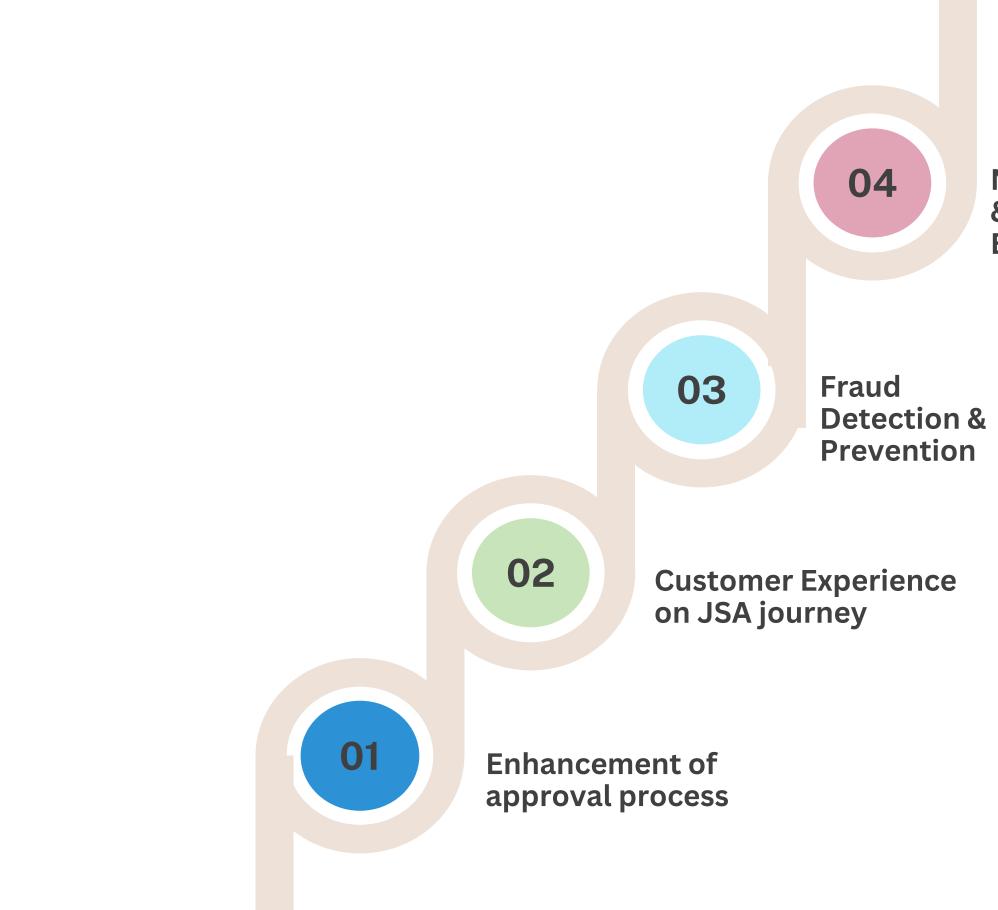

## **CURRENT PRACTICE IN MALAYSIA**

WAY FORWARD

\_\_\_\_\_

**National Placement** & Career Exploration