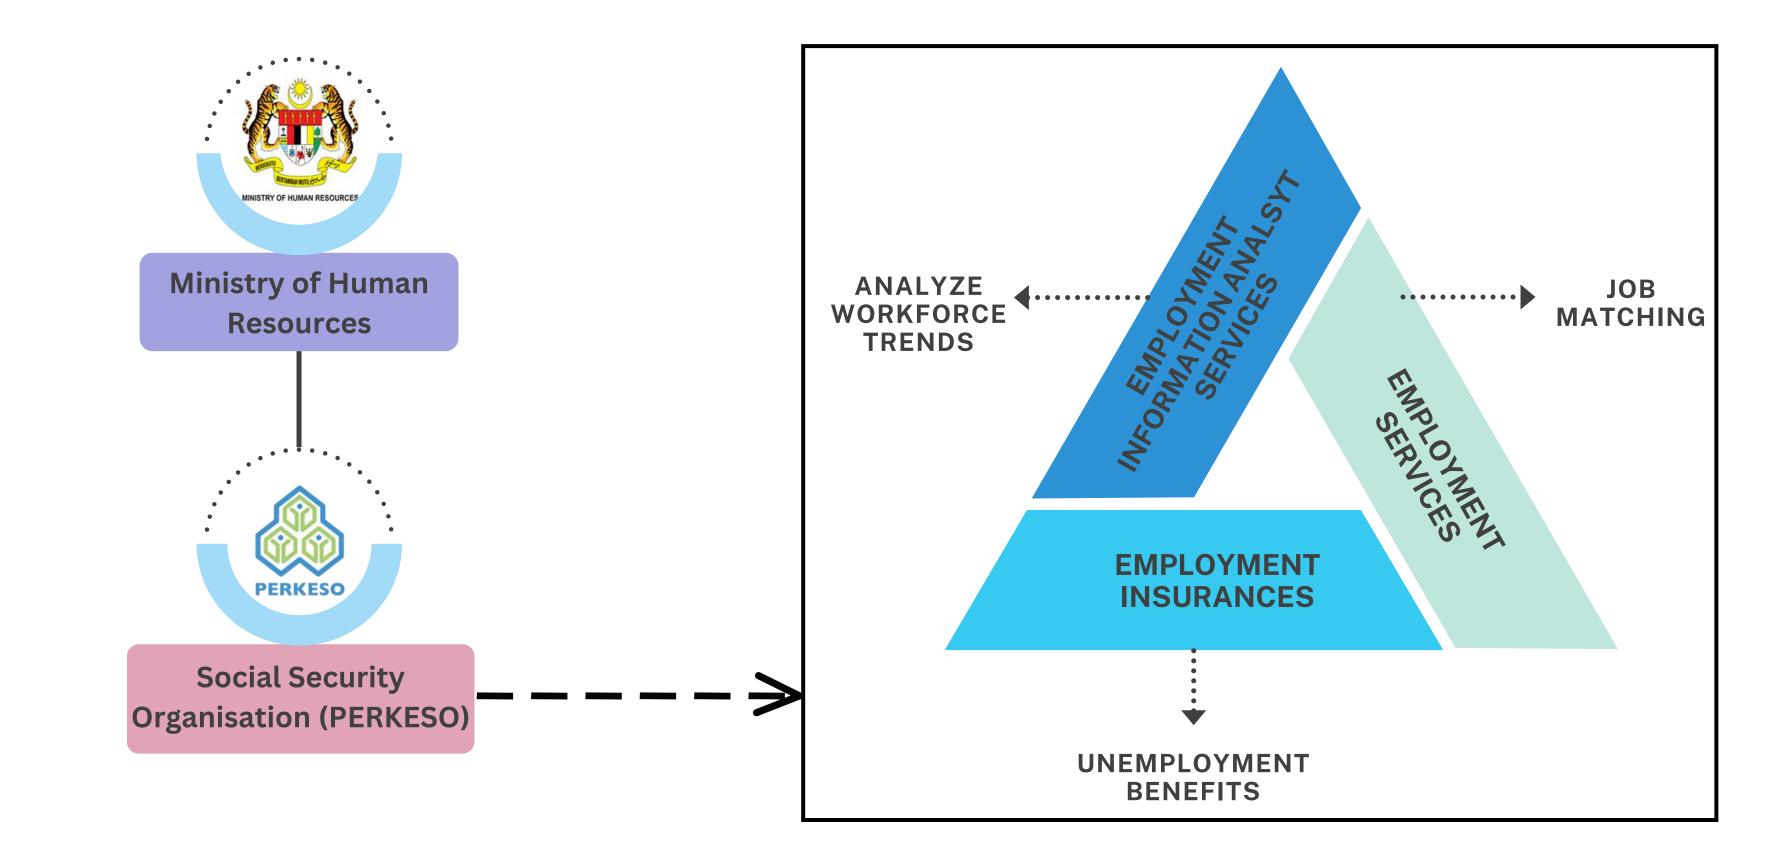

## **Institutional Set-up in Malaysia**

Muhammad Adam Al-Nawawi Bin Abdul Aziz Head of Monitoring and Development, El Employment Insurance System (EIS) SOCIAL SECURITY ORGANIZATION (PERKESO) 10<sup>th</sup> October 2024