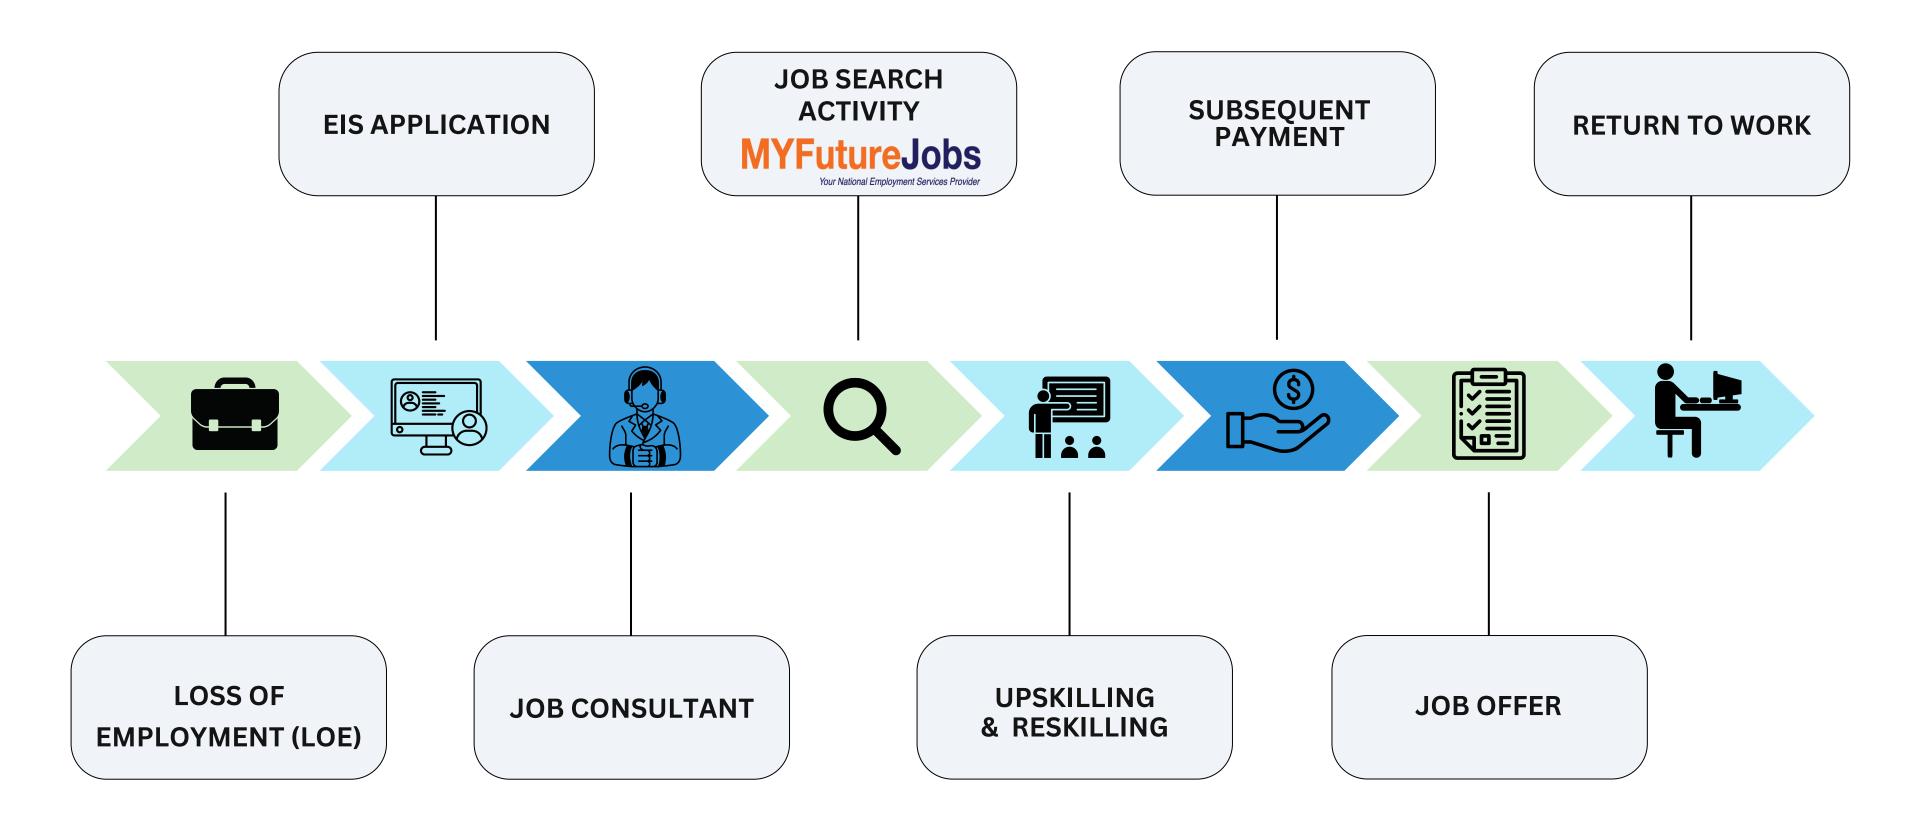

## **EMPLOYMENT INSURANCE CLAIM JOURNEY**

MYFutureJobs employment services of PERKESO facilitate jobless individuals in returning to the labor market, through case management, data infrastructure, and online job-matching platform as an integrated framework