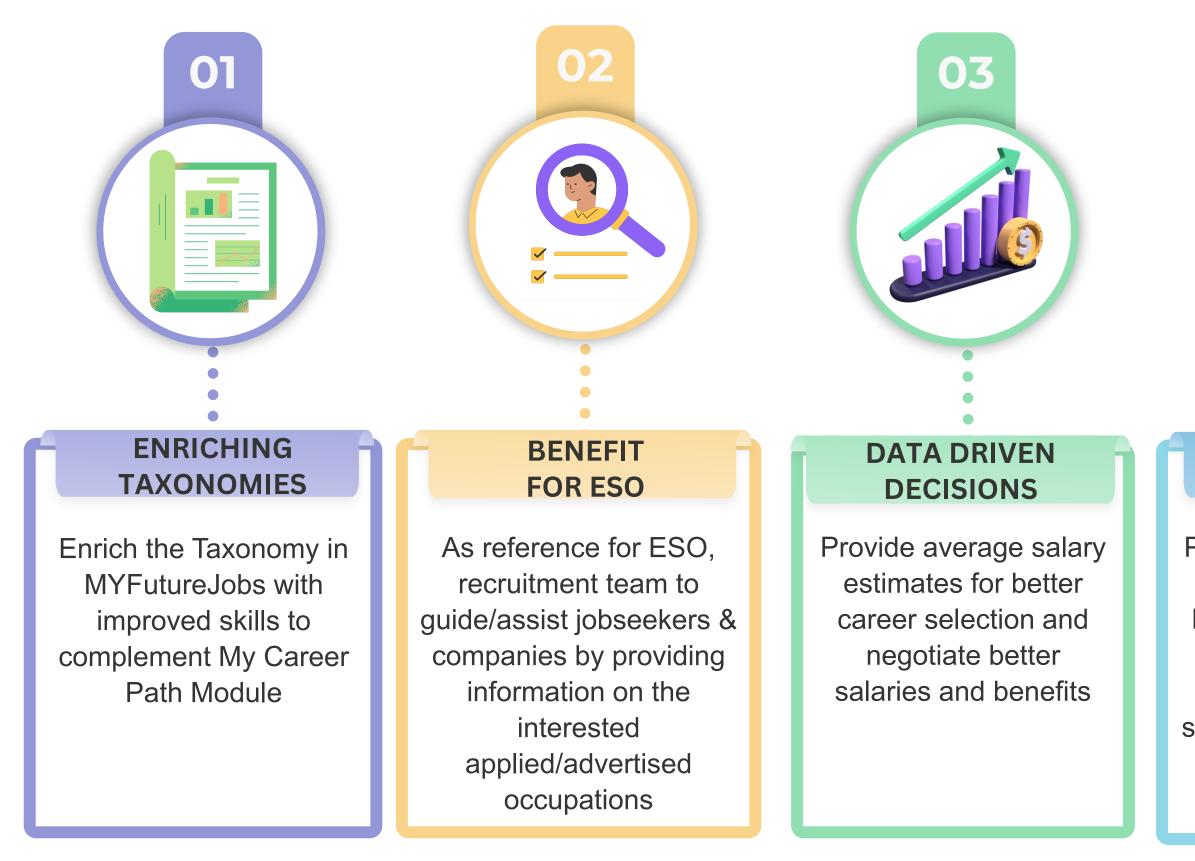

### JOB GALAXY AS A TOOL

#### **SKILLS GAP ANALYSIS**

Personalised insights to identify gaps and highlights areas where individuals need to improve or gain new skills to progress in their careers

#### **WORKFORCE PLANNING**

Facilitates the creation of targeted training and development programs to upskill employees