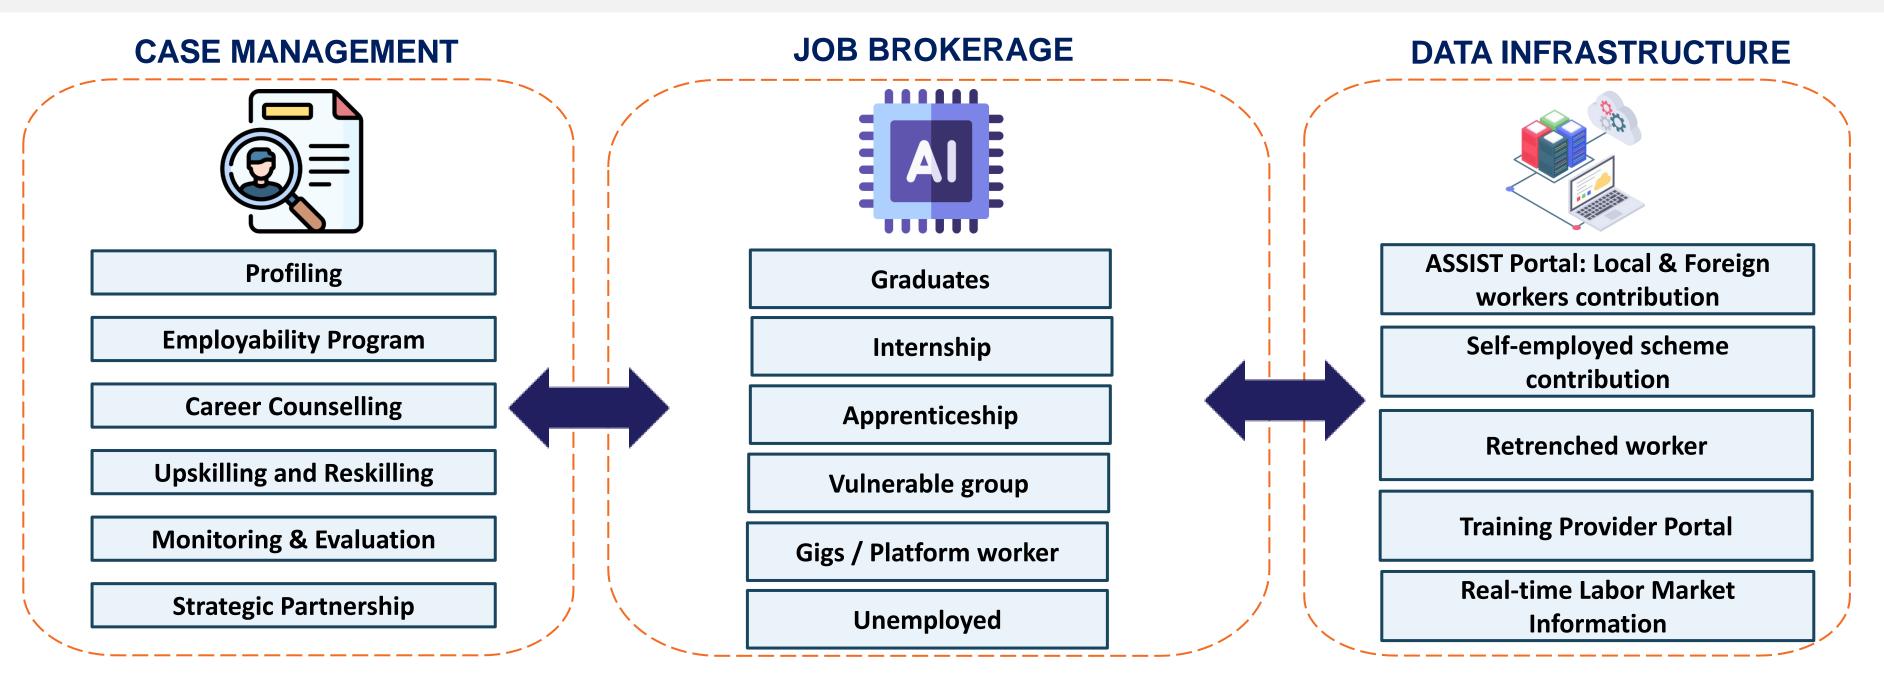

## **EMPLOYMENT INSURANCE CLAIM JOURNEY**

MYFutureJobs employment services of PERKESO facilitate jobless individuals in returning to the labor market, through case management, data infrastructure, and online job-matching platform as an integrated framework