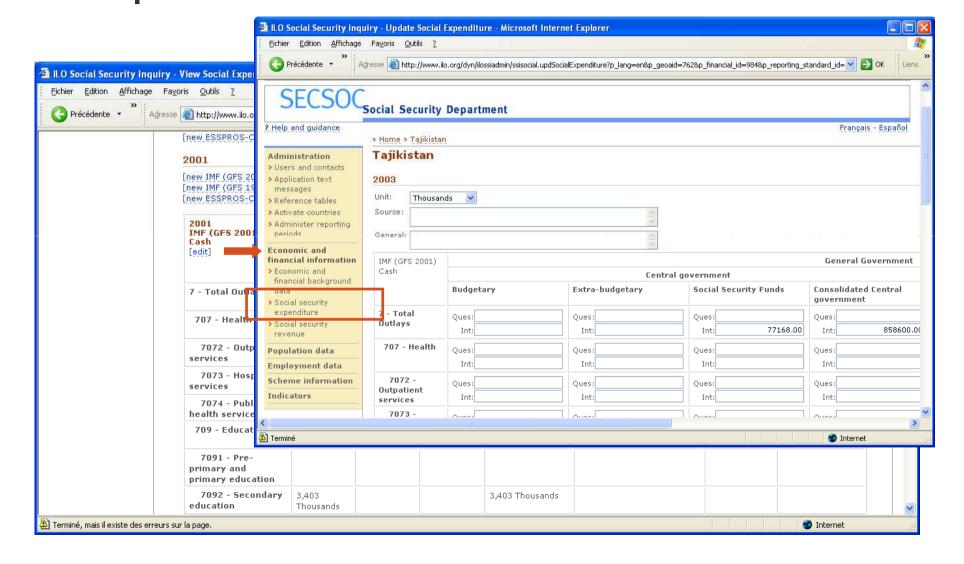

br>messages                               | <u>» Home » Uzbekistan</u><br>Uzbekistan    | from data<br>load             | National data<br>source | National data source                                   | Français - Espa<br>National data<br>source |
| Scheme information                                                                                                                                          | Excl<br>GDP<br>Administration<br>> Users and contacts<br>> Application text                                           |                                             | - n.a [<br>-n.a [<br>• -n.a [ |                         | National data source<br>Remarks<br>Ministry of Finance | National data                              |

# National level Social security expenditure - Tajikistan [@]



## National level - Other background data: Population and employment data

- Background data:
  - **Demographics**: population data by:
    - Sex
    - Age range
    - ≁ Urban | Rural
    - Sources: UN population data for international data; otherwise national data
  - Labour force, employment & unemployment by
    - Sex
    - Age range
    - Status in employment (for employed)
    - Sources: ILO Laborsta for international data, otherwise national data
  - Earnings, poverty line and poverty rates [not yet developed in the software online but will be]

# Population data – Laos Consultation and edit mode [@]

|                                                                                                         | O Social Security Inquiry - Micro | osoft Internet Ex