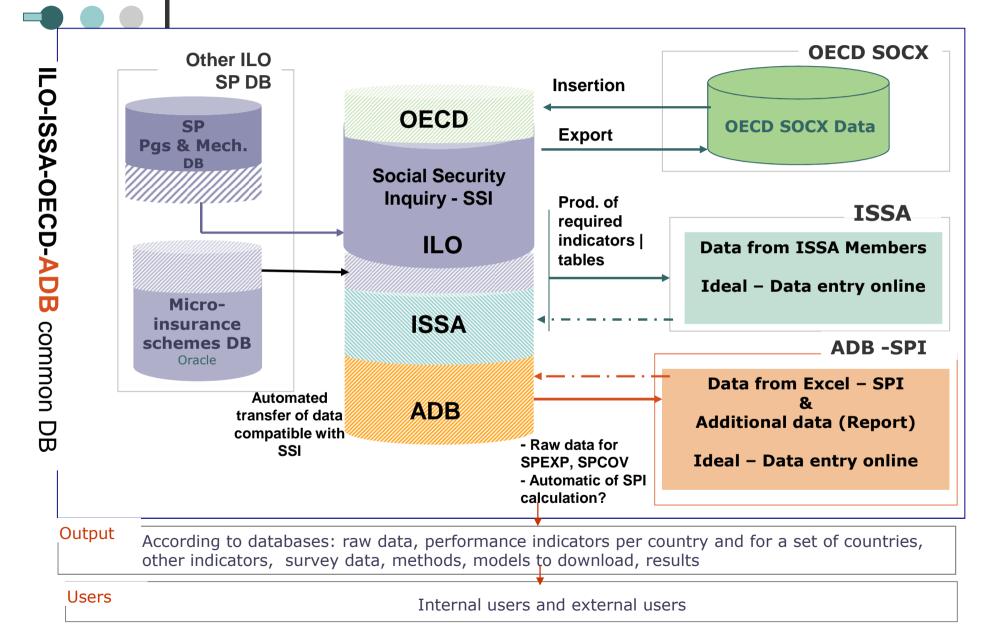

# The Social Security Inquiry: The database: central point for integration

- The central point for integration of part of more specific departmental databases (micro insurance, actuarial activities, textual social security information)
- Aimed at becoming a Common Database (non ILO « limited »)
- Significant expansion in the last two years
  - Inclusion of ISSA International social security association countries | <u>More</u>
  - Inclusion of data collected by ADB for the SPI project
  - Insertion of OECD data on social protection expenditure
- At present, nearly 100 countries ... with "some" data
  - Mainly low and medium income countries
  - More data on expenditure | Less on coverage & benefit level