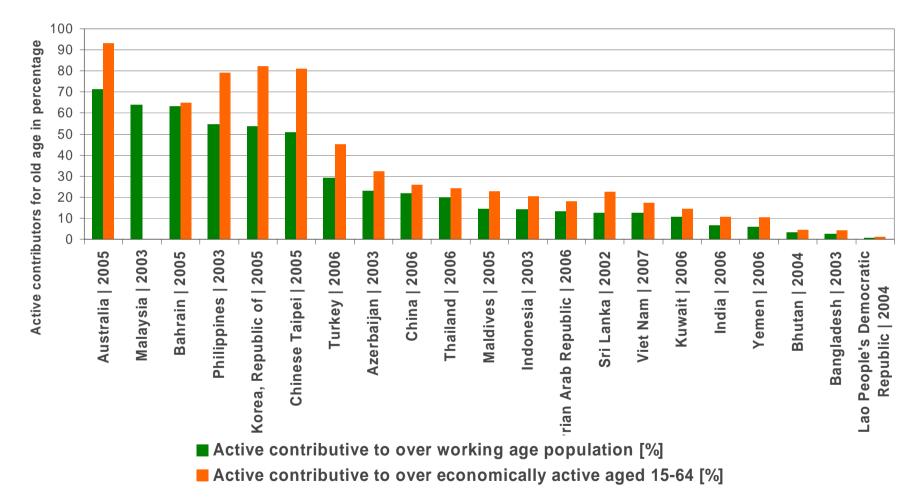

otected regarding the different functions (old age, maternity, disability, etc.)

**Recipients indicators:** Number of beneficiaries of a given function reported to either the old age population (for old age benefit); to the total population or to the working age population.

#### **Basic principles of calculation (to be adapted)**

- At present, Benefit function as main & only basis for calculation
- To avoid double counting, beneficiaries of so called "supplementary benefit" are not counted

#### Some of the Missing indicators

- Some additional indicators reported to target groups
- Indicators covering all beneficiaries for any type of benefits cash or kind, periodic or ad hoc

#### Point four | The ILO social security Old age demographic protection ratio | Old age-Active contributors



#### Point four | The ILO social security Asian countries - Old age pension recipient ratio 60+ (or 65+) | incl. mean-tested periodic benefit



#### Point four | The ILO social security Africa - Old age pension recipient ratio 60+ (or 65+) | incl. mean-tested periodic benefit



## Point four | The ILO social security Africa - Old age pension coverage by sex



#### Point four | The ILO social security Latin America - Old age pension recipient ratio 60+ (or 65+) | incl. mean-tested periodic benefit



#### Point four | The ILO social security Latin America - Old age pension coverage by sex



#### Towards an ILO-ISSA-OECD-ADB SP DB

A centralized compilation and data spreading mode





- ILO social security inquiry
   http://www.ilo.org/dyn/ilossiadmin/ssimain.home?p\_lang=en
- ISSA so