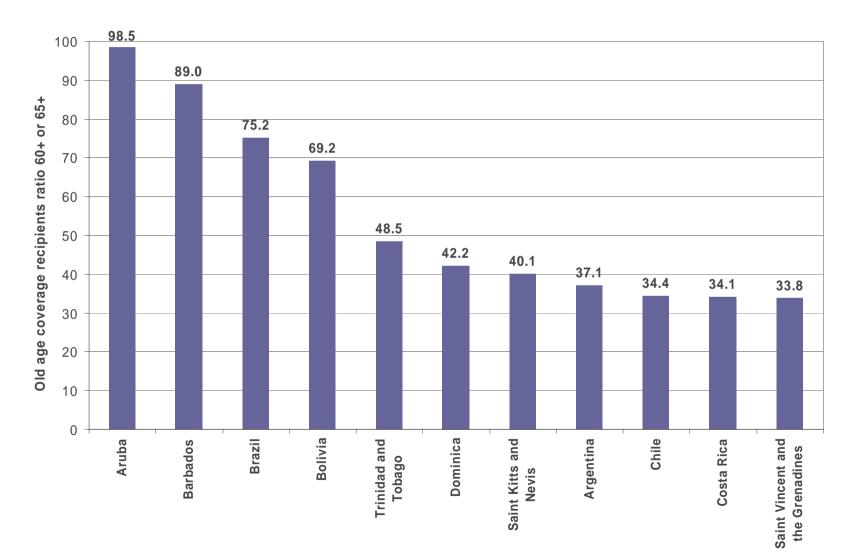

of the Missing indicators

- Some additional indicators reported to target groups
- Indicators covering all beneficiaries for any type of benefits cash or kind, periodic or ad hoc

#### Point four | The ILO social security Old age demographic protection ratio | Old age-Active contributors



#### Point four | The ILO social security Asian countries - Old age pension recipient ratio 60+ (or 65+) | incl. mean-tested periodic benefit



#### Point four | The ILO social security Africa - Old age pension recipient ratio 60+ (or 65+) | incl. mean-tested periodic benefit



## Point four | The ILO social security Africa - Old age pension coverage by sex



#### Point four | The ILO social security Latin America - Old age pension recipient ratio 60+ (or 65+) | incl. mean-tested periodic benefit



#### Point four | The ILO social security Latin America - Old age pension coverage by sex



#### Towards an ILO-ISSA-OECD-ADB SP DB

A centralized compilation and data spreading mode





- ILO social security inquiry
   http://www.ilo.org/dyn/ilossiadmin/ssimain.home?p\_lang=en
- ISSA social security statistics database
   <u>http://www.issa.int/engl/homef.htm</u>
- Social Security Security Manual
   <u>http://www3.ilo.org/public/english/protection/secsoc/downloads/1123sp1.pdf</u>
- Micro-insurance scheme database
   http://www.ilo.org/gimi/
- Socio-economic security database

www.ilo.org.sesame

- Social security expenditure database (based on IMF, OECD, WHO data)
- Social security mechanisms and programmes database
- People security Household surveys



Merci.... Thank you 고마워요