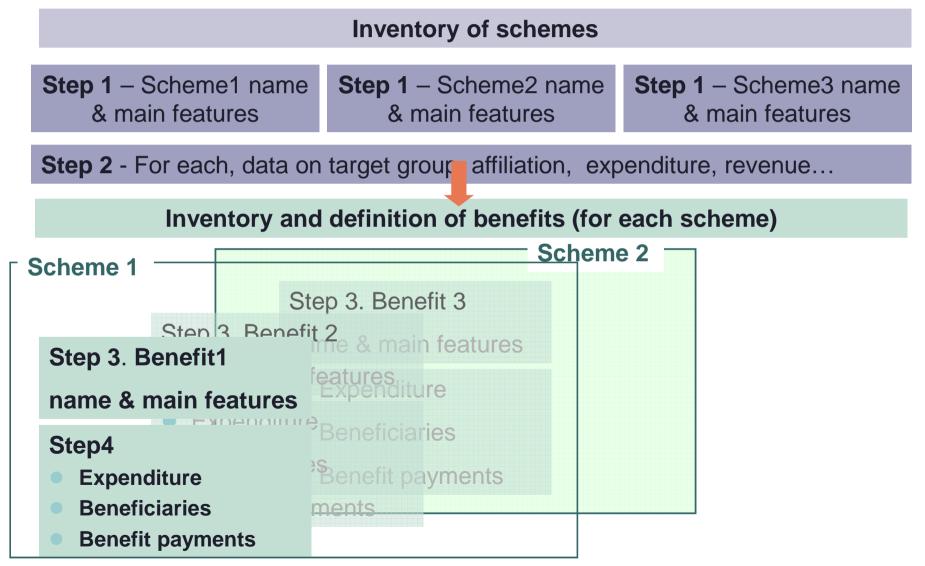

#### Data collection: Several options

- Several options to fill the database
  - **Option 1:** Data collection at the country level:
    - The ideal case: direct entry online by the national institutions ...
      - Ministry of Finance: expenditure and financing on the national level, economic background information
      - Ministry of Labour, Health, etc.: Scheme inventory, socio-economic background information
      - **Social security schemes**: Scheme expenditure and financing, beneficiaries and protected persons, benefit levels
    - The reality: a national coordinator and hard work of identifying schemes and looking for information
  - Option 2: Inserting data from other sources and promoting the use of the social security inquiry tool by other organisations
  - Option 3: Import of existing data at international level: Developing functionalities to import data from existing sources, such as ESSPROS, SOCX, Population, Employment
- **Type of data**: Mainly administrative data