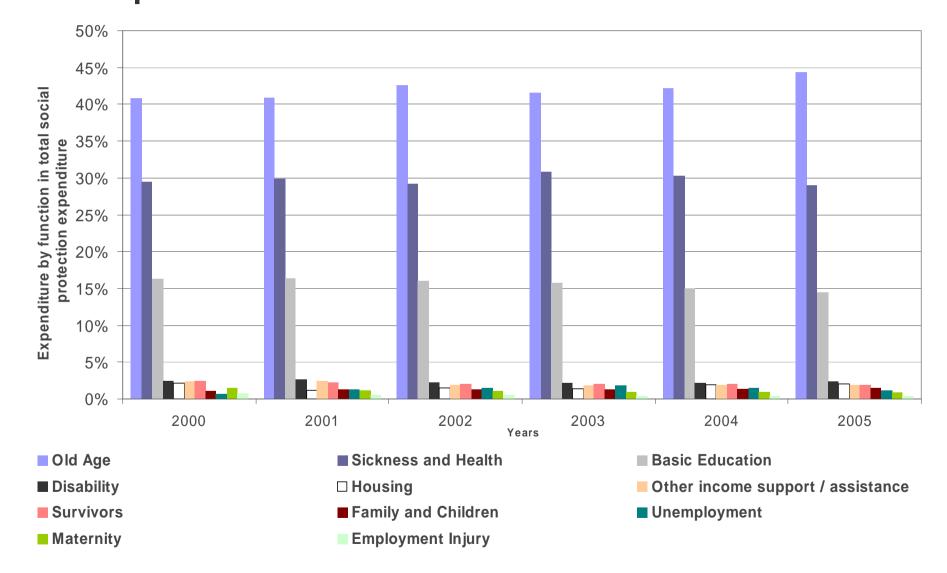

| 2003<br>10.4%<br>126,000,000<br>574,000,000<br>hemes, 50 | 2004<br>13.3%<br>1,473,645,000,000<br>11,065,548,000,000<br>• 52 schemes, 51<br>with expenditure | ge of China     Chinese Taipei       Chinese Taipei     Cook Islands       Costa Rica     Croatia       Croatia     Cyprus       Fiji     India       Indonesia     Japan       Jordan     Kazakhstan       0     11,1 Korea, Republic of       • 52 schemes, 51     with expenditure       data.     Costa Rica |

## Indicators: Expenditure indicators – Chinese Taipei [@]

#### **Chinese Taipei:**

Total social expenditure in percentage of GDP and in percentage of total general government expenditure (aggregated data on expenditure from scheme)



## Indicators: Expenditure by function - Chinese Taipei [@]



### Indicators:Coverage indicators

- SSI presents 2 types of indicators at present
  - **Protection indicators:** This indicator reflects to what extent
    - The current working-age population (Affiliates or Contributors)
    - The current economically active population
    - The current employed population

is protected regarding the different functions (old age, maternity, disability, etc.)

**Recipients indicators:** Number of beneficiaries of a given function reported to either the old age population (for old age benefit); to the total population or to the working age population.

#### **Basic principles of calculation (to be adapted)**

- At present, Benefit function as main & only basis for calculation
- To avoid double counting, beneficiaries of so called "supplementary benefit"