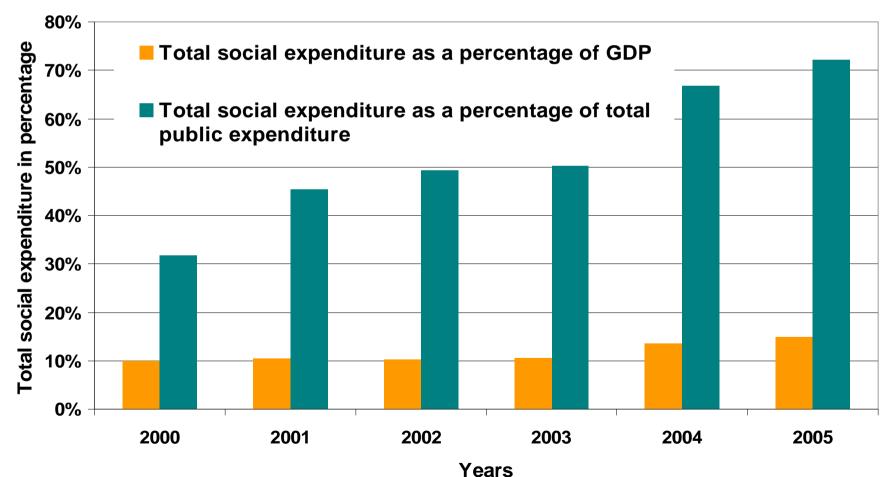

| 2003<br>10.4%<br>126,000,000<br>574,000,000<br>hemes, 50 | 2004<br>13.3%<br>1,473,645,000,000<br>11,065,548,000,000<br>• 52 schemes, 51<br>with expenditure | ge of China     Chinese Taipei       Chinese Taipei     Cook Islands       Costa Rica     Croatia       Croatia     Cyprus       Fiji     India       Indonesia     Japan       Jordan     Kazakhstan       0     11,1 Korea, Republic of       • 52 schemes, 51     with expenditure       data.     Costa Rica |

## Indicators: Expenditure indicators – Chinese Taipei [@]

#### **Chinese Taipei:**

Total social expenditure in percentage of GDP and in percentage of total general government expenditure (aggregated data on expenditure from scheme)



## Indicators: Expenditure by function - Chinese Taipei [@]



### Indicators:Coverage indicators

- SSI presents 2 types of indicators at present
  - **Protection indicators:** This indicator reflects to what extent
    - The current working-age population (Affiliates or Contributors)
    - The current economically active population
    - The current employed population

is protected regarding the different functions (old age, maternity, disability, etc.)

**Recipients indicators:** Number of beneficiaries of a given function reported to either the old age population (for old age benefit); to the total population or to the working age population.

#### **Basic principles of calculation (to be adapted)**

- At present, Benefit function as main & only basis for calculation
- To avoid doub