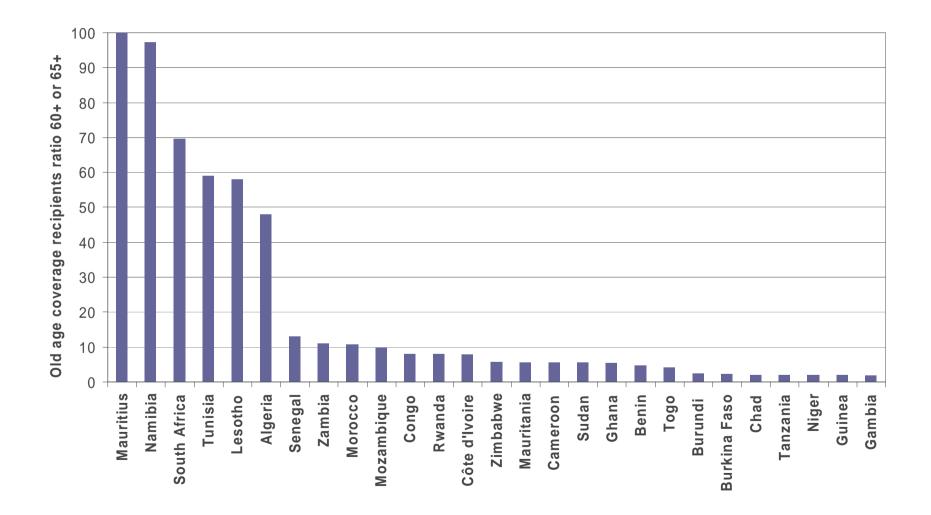

**Basic principles of calculation (to be adapted)**

- At present, Benefit function as main & only basis for calculation
- To avoid double counting, beneficiaries of so called "supplementary benefit" are not counted

#### Some of the Missing indicators

- Some additional indicators reported to target groups
- Indicators covering all beneficiaries for any type of benefits cash or kind, periodic or ad hoc

#### Point four | The ILO social security Old age demographic protection ratio | Old age-Active contributors



#### Point four | The ILO social security Asian countries - Old age pension recipient ratio 60+ (or 65+) | incl. mean-tested periodic benefit



#### Point four | The ILO social security Africa - Old age pension recipient ratio 60+ (or 65+) | incl. mean-tested periodic benefit



## Point four | The ILO social security Africa - Old age pension coverage by sex



#### Point four | The ILO social security Latin America - Old age pension recipient ratio 60+ (or 65+) | incl. mean-tested periodic benefit



#### Point four | The ILO social security Latin America - Old age pension coverage by sex



#### Towards an ILO-ISSA-OECD-ADB SP DB

A centralized compilation and data spreading mode





- ILO social security inquiry
   http://www.ilo.org/dyn/ilossiadmin/ssimain.home?p\_lang=en
- ISSA social security statistics database
   <u>http://www.issa.int/engl/homef.htm</u>
- Social Security Security Manual
   <u>http://www3.ilo.org/public/english/protection/secsoc/downloads/1123sp1.pdf</u>
- Micro-insurance scheme database
   http://www.ilo.org/gimi/
- Socio-economic secu