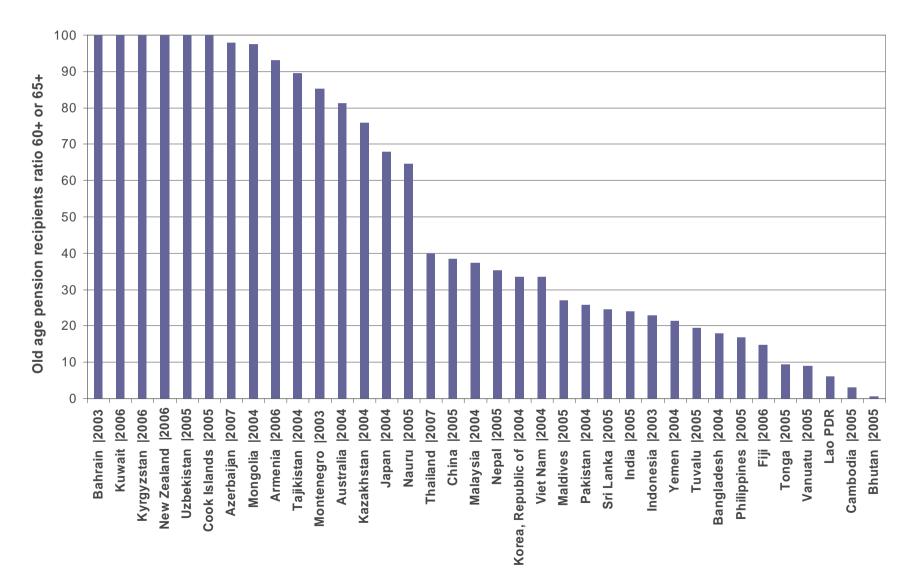

unction reported to either the old age population (for old age benefit); to the total population or to the working age population.

#### **Basic principles of calculation (to be adapted)**

- At present, Benefit function as main & only basis for calculation
- To avoid double counting, beneficiaries of so called "supplementary benefit" are not counted

#### Some of the Missing indicators

- Some additional indicators reported to target groups
- Indicators covering all beneficiaries for any type of benefits cash or kind, periodic or ad hoc

#### Point four | The ILO social security Old age demographic protection ratio | Old age-Active contributors



#### Point four | The ILO social security Asian countries - Old age pension recipient ratio 60+ (or 65+) | incl. mean-tested periodic benefit



#### Point four | The ILO social security Africa - Old age pension recipient ratio 60+ (or 65+) | incl. mean-tested periodic benefit



## Point four | The ILO social security Africa - Old age pension coverage by sex



#### Point four | The ILO social security Latin America - Old age pension recipient ratio 60+ (or 65+) | incl. mean-tested periodic benefit



#### Point four | The ILO social security Latin America - Old age pension coverage by sex



#### Towards an ILO-ISSA-OECD-ADB SP DB

A centralized compilation and data spreading mode





- ILO social security inquiry
   http://www.ilo.org/dyn/ilossiadmin/ssimain.home?p\_lang=en
- ISSA social security statistics database
   <u>http://www.issa.int/engl/homef.htm</u>
- Social Security Security Manual
   <u>http://www3.ilo.org/public