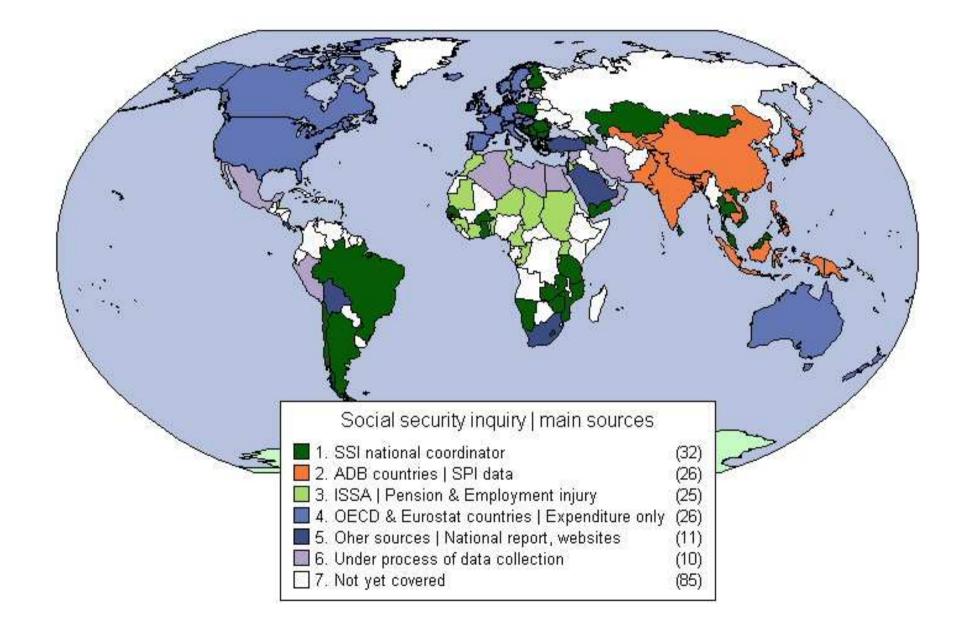

# The Social Security Inquiry: The database: central point for integration

- The central point for integration of part of more specific departmental databases (micro insurance, actuarial activities, textual social security information)
- Aimed at becoming a Common Database (non ILO « limited »)
- Significant expansion in the last two years
  - Inclusion of ISSA International social security association countries | <u>More</u>
  - Inclusion of data collected by ADB for the SPI project
  - Insertion of OECD data on social protection expenditure
- At present, nearly 100 countries ... with "some" data
  - Mainly low and medium income countries
  - More data on expenditure | Less on coverage & benefit level

#### Point 2 | Geographical extension