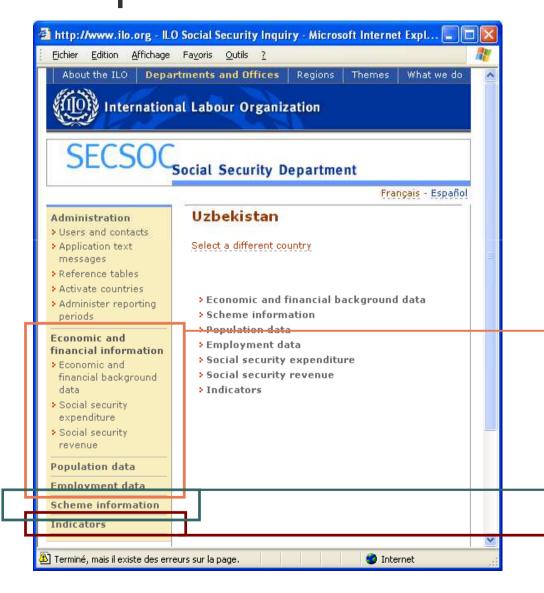

## Let's go .... Online data input: main page [@]

|                                  |                                                                                                                 | 🚰 ILO Social Security Inquiry - Microsoft Internet Explorer         |
|----------------------------------|-----------------------------------------------------------------------------------------------------------------|---------------------------------------------------------------------|
|                                  |                                                                                                                 | Eile Edit View Favorites Iools Help                                 |
| ILO Social Security Inqu         | iry - Microsoft Internet Explorer                                                                               | 🕒 Back 🔹 🕥 – 💌 😰 🏠 🔎 Search 👷 Favorites  🥹                          |
| Eichier Edition Affichage        | Fayoris Qutils ?                                                                                                | Address 🛞 http://www.ilo.org/dyn/ilossiadmin/ssimain.home?p_lang=en |
| (14 M)                           | About the ILO Departments and Offices F                                                                         | SECSOC <sub>Social Security Department</sub>                        |
| SIION Internation                | al Labour Organization                                                                                          | Français - Español                                                  |
| A mile macion                    | at Labour Organization                                                                                          | Economic and Please select a country or region:                     |
|                                  | <u> </u>                                                                                                        | financial information                                               |
| CECCOC                           |                                                                                                                 | Economic and     Aormal access                                      |
| SECSOC                           |                                                                                                                 | data Bangladesh                                                     |
| JECJUC                           | Social Security Department                                                                                      | Social security     Cambodia     China                              |
| 1                                | sener seneral s | Hong Kong, China                                                    |
|                                  |                                                                                                                 | revenue Japan                                                       |
|                                  | Please select a country or region:                                                                              | Population data Kazakhstan Korea, Republic of 💌                     |
| Administration                   | Albania (edit)                                                                                                  | Employment data                                                     |
| Users and contacts               |                                                                                                                 | Scheme information                                                  |
| Application text                 | Togo (edit)                                                                                                     | Indicators                                                          |
| messages                         | Trinidad and Tobago (edit)                                                                                      |                                                                     |
| Reference tables                 | Tunisia (edit)                                                                                                  | 🙆 Done, but with errors on page. 📃 📃 Local intranet                 |
| > Activate countries             | Tuvalu (edit)                                                                                                   |                                                                     |
| > Administer reporting           | Uganda (edit)                                                                                                   |                                                                     |
| periods                          | Uruguay (edit)<br>Uzbekistan (edit)                                                                             | EDIT mode: insertion,                                               |
| periods                          | Viet Nam (edit)                                                                                                 | ,                                                                   |
| Economic and                     | Yemen (edit)                                                                                                    | modification                                                        |
| financial information            | Zambia (edit)                                                                                                   | mouncation                                                          |
| > Economic and                   | Zimbabwe (edit)<br>Normal access                                                                                |                                                                     |
| financial background             | Albania                                                                                                         |                                                                     |
| data                             | Argentina                                                                                                       |                                                                     |
| Social security                  | Armenia                                                                                                         | Normal meday Cimple                                                 |
| expenditure                      | Australia                                                                                                       | Normal mode: Simple                                                 |
| Social security                  | Azerbaijan                                                                                                      | · · · · · · · · · · · · · · · · · · ·                               |
| revenue                          | Bangladesh                                                                                                      | consultation                                                        |
|                                  | Barbados                                                                                                        |                                                                     |
| Population data                  | Belize                                                                                                          |                                                                     |
| Employment data                  | Benin                                                                                                           |                                                                     |
|                                  | Bhutan<br>Brazil                                                                                                |                                                                     |
| n 1                              |                                                                                                                 |                                                                     |
| Scheme information               | l Bulgaria                                                                                                      |                                                                     |
| Terminé, mais il existe des erre | Bulgaria<br>Burkina Faso                                                                                        |                                                                     |

## Online data input: main page levels of information

**National level** 

- What?
  - Economic & financial information
  - Population
  - Employment
  - Poverty section to be developed

#### • Sources

- International data sources (automatic insertion)
- National sources

Scheme level Core data in SSI National | scheme data Data entry online Automatic calculation of indicators