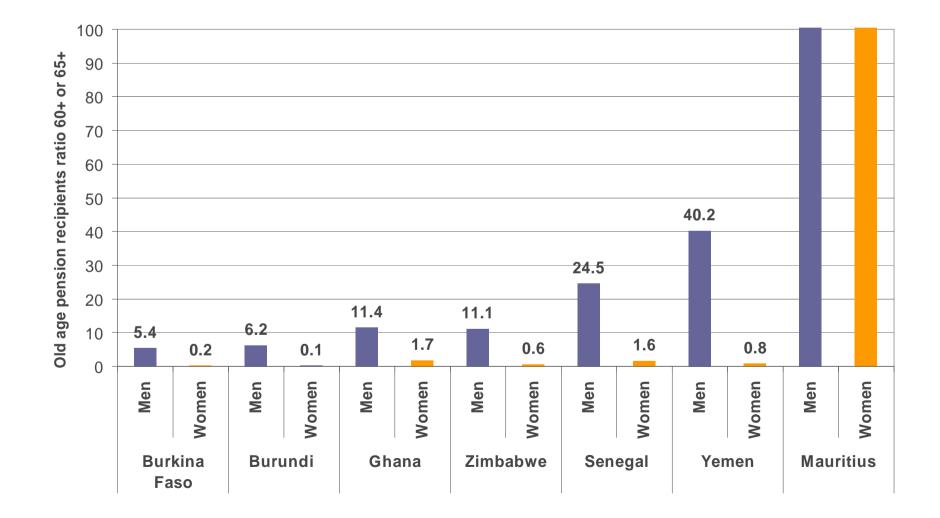

as main & only basis for calculation
- To avoid double counting, beneficiaries of so called "supplementary benefit" are not counted

#### Some of the Missing indicators

- Some additional indicators reported to target groups
- Indicators covering all beneficiaries for any type of benefits cash or kind, periodic or ad hoc

#### Point four | The ILO social security Old age demographic protection ratio | Old age-Active contributors



#### Point four | The ILO social security Asian countries - Old age pension recipient ratio 60+ (or 65+) | incl. mean-tested periodic benefit



#### Point four | The ILO social security Africa - Old age pension recipient ratio 60+ (or 65+) | incl. mean-tested periodic benefit



## Point four | The ILO social security Africa - Old age pension coverage by sex



#### Point four | The ILO social security Latin America - Old age pension recipient ratio 60+ (or 65+) | incl. mean-tested periodic benefit



#### Point four | The ILO social security Latin America - Old age pension coverage by sex



#### Towards an ILO-ISSA-OECD-ADB SP DB

A centralized compilation and data spreading mode





- ILO social security inquiry
   http://www.ilo.org/dyn/ilossiadmin/ssimain.home?p\_lang=en
- ISSA social security statistics database
   <u>http://www.issa.int/engl/homef.htm</u>
- Social Security Security Manual
   <u>http://www3.ilo.org/public/english/protection/secsoc/downloads/1123sp1.pdf</u>
- Micro-insurance scheme database
   http://www.ilo.org/gimi/
- Socio-economic security database

www.ilo.org.sesame

- Social security expenditure database (based on