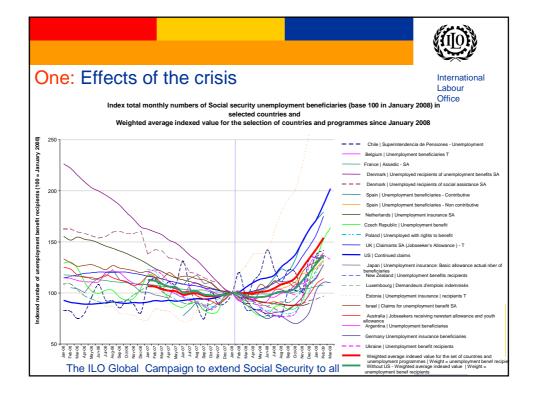

|                      | Social security components of stimulus pa<br>Strengthening systems |                             |            |          |                                        |                              | Consolidating systems |                                                    |  |
|----------------------|--------------------------------------------------------------------|-----------------------------|------------|----------|----------------------------------------|------------------------------|-----------------------|----------------------------------------------------|--|
|                      | Employment<br>subsidies/act<br>ive LM                              | unemploy<br>ment<br>benefit | social     | pension  | a<br>d<br>d increasing<br>i other cash