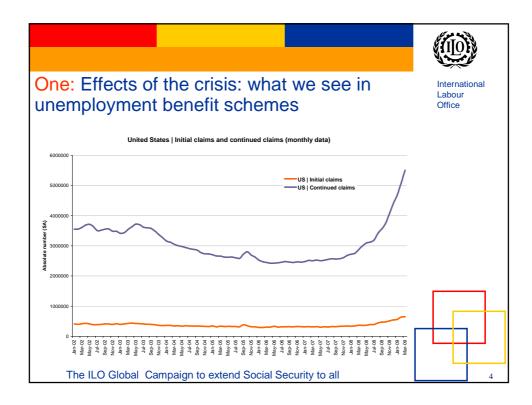

|                      | Social security components of stimulus pa<br>Strengthening systems |                             |            |          |                                        |                              | Consolidating systems |                                                    |  |
|----------------------|--------------------------------------------------------------------|-----------------------------|------------|----------|----------------------------------------|------------------------------|-----------------------|----------------------------------------------------|--|
|                      | Employment<br>subsidies/act<br>ive LM                              | unemploy<br>ment<br>benefit | social     | pension  | a<br>d<br>d increasing<br>i other ca