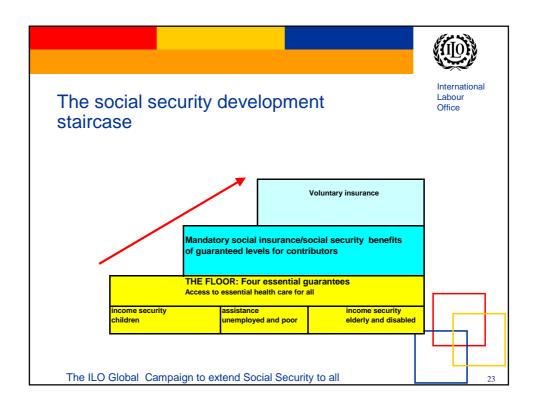

| 5                     | 3               | ]                                 |
| Child labour                       | 12                                                 | 3                     | -               | 1                                 |
| Prod. Investments/act's            | 40                                                 | 5                     | -               | 1                                 |
| Social Status/bonds                | 23                                                 | 1                     | 2               |                                   |
| Gender                             | 13                                                 | 4                     |                 | ╢╵┕╍┧╼╋╼╸                         |