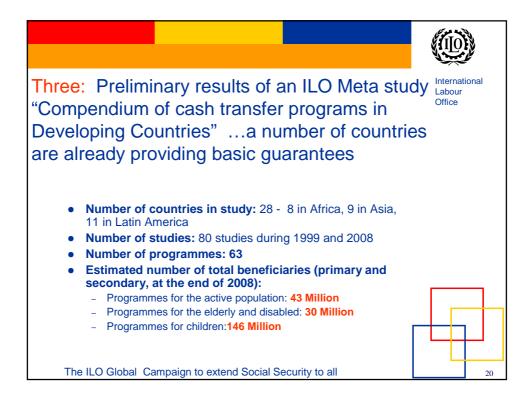

|                      | Social security components of stimulus pa<br>Strengthening systems |                             |            |          |                                        |                              | Consolidating systems |                                                    |  |
|----------------------|--------------------------------------------------------------------|-----------------------------|------------|----------|----------------------------------------|------------------------------|-----------------------|----------------------------------------------------|--|
|                      | Employment<br>subsidies/act<br>ive LM                              | unemploy<br>ment<br>benefit | social     | pension  | a<br>d<br>d increasing<br>i other cash | improving<br>access to<br>HC | benefit               | Indating systems<br>Increasing<br>revenues/changin |  |
| Country              | measures                                                           | systems                     | assistance | benefits | t benefit                              | systems                      | cuts                  | g financing                                        |  |
| Algeria              |                                                                    | 1                           | 1          | 1        |                                        |                              |                       |                                                    |  |
| Argentina            |                                                                    |                             |            |          |                                        |                              |                       |                                                    |  |
| Armenia              |                                                                    |                             | 1          | 1        |                                        |                              |                       |                                                    |  |
| Australia            |                                                                    |                             | 1          |          | 1                                      |                              |                       | 1                                                  |  |
| Belize               |                                                                    |                             | 1          |          |                                        |                              |                       |                                                    |  |
| Brazil               | 1                                                                  | 1                           | 1 1        |          |                                        |                              |                       |                                                    |  |
| Bolivia              | 1                                                                  |                             |            |          |                                        |                              |                       |                                                    |  |
| Bulgaria             | 1                                                                  |                             |            |          |                                        |                              |                       |                                                    |  |
| Costa Rica           | 1                                                                  |                             | 1          | 1        | 1                                      |                              |                       |                                                    |  |
| Canada               |                                                                    |                             | 4          | 1        |                                        |                              |                       |                                                    |  |
| China                |                                                                    |                             |            |          |                                        |                              |                       |                                                    |  |
| Czech Republic       |                                                                    |                             |            |          |                                        |                              |                       |                                                    |  |
| Denmark              |                                                                    |                             |            |          |                                        |                              |                       |                                                    |  |
| Dominican Republic   |                                                                    | 1                           |            | 1        |                                        |                              |                       |                                                    |  |
| Ecuador              |                                                                    |                             |            |          | 1                                      | 1                            |                       |                                                    |  |
| El Salvador          |                                                                    |                             |            |          |                                        |                              |                       |                                                    |  |
|                      |                                                                    |                             | 1          | 1        |                                        |                              |                       |                                                    |  |
| France               |                                                                    | 1                           |            |          |                                        |                              |                       |                                                    |  |
| Germany              | 1                                                                  | 1                           | 1          | 1        | 1                                      |                              |                       |                                                    |  |
| Georgia              |                                                                    |                             | 1          |          |                                        |                              |                       |                                                    |  |
| Honduras             |                                                                    |                             | 1          |          | 1                                      | 1                            |                       |                                                    |  |
| Hungary              | 1                                                                  |                             |            |          |                                        |                              |                       | 1                                                  |  |
| India                |                                                                    | 1                           |            |          |                                        |                              |                       |                                                    |  |
| Kazakhstan           |                                                                    |                             | 1          | 1        | 1                                      |                              |                       |                                                    |  |
| Morocco              |                                                                    | 1                           |            |          |                                        | 1                            |                       |                                                    |  |
| Netherlands          |                                                                    | 1                           |            |          |                                        |                              |                       | 1                                                  |  |
| Norway               | 1                                                                  |                             |            |          |                                        |                              |                       |                                                    |  |
| Philippines          | 1                                                                  |                             |            |          |                                        |                              |                       |                                                    |  |
| Poland               |                                                                    |                             | 1          |          |                                        |                              |                       |                                                    |  |
| Portugal             | 1                                                                  | 1                           |            |          |                                        |                              |                       |                                                    |  |
| Romania              |                                                                    |                             |            |          |                                        |                              |                       | 1                                                  |  |
| Russia               |                                                                    |                             |            | 1        |                                        | 1                            |                       |                                                    |  |
| Senegal              |                                                                    |                             |            |          | 1                                      | 1                            |                       |                                                    |  |
| Singapore            | 1                                                                  |                             | 1          |          | 1                                      |                              |                       |                                                    |  |
| Spain                | 1                                                                  | 1                           | 1          | 1        | 1                                      |                              |                       |                                                    |  |
| Tunisia              |                                                                    | 1                           |            |          |                                        |                              |                       |                                                    |  |
| Turkey               |                                                                    | 1                           |            |          |                                        |                              |                       | 1                                                  |  |
| Thailand             | 1                                                                  |                             |            |          |                                        |                              |                       | •                                                  |  |
| United Kingdom       | 1                                                                  |                             |            |          |                                        |                              |                       |                                                    |  |
| United Kingdom<br>US | 1                                                                  |                             |            |          |                                        |                              |                       |                                                    |  |
| Total =39            | 16                                                                 | 13                          | 17         | 11       | 12                                     | 1                            |                       | 5                                                  |  |