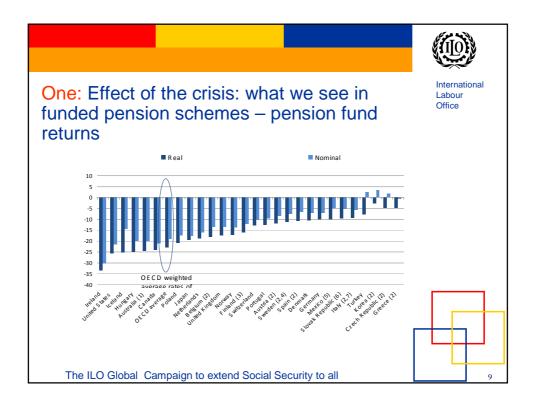

|                      | Social security components of stimulus pa<br>Strengthening systems |                             |            |          |                                        |                              | Consolidating systems |                                                    |  |
|----------------------|--------------------------------------------------------------------|-----------------------------|------------|----------|----------------------------------------|------------------------------|-----------------------|----------------------------------------------------|--|
|                      | Employment<br>subsidies/act<br>ive LM                              | unemploy<br>ment<br>benefit | social     | pension  | a<br>d<br>d increasing<br>i other cash | impro