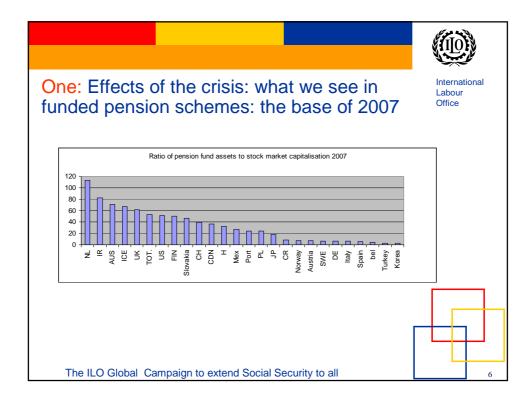

|                      | Social security components of stimulus pa<br>Strengthening systems |                             |            |          |                                        |                              | Consolidating systems |                                                    |  |
|----------------------|--------------------------------------------------------------------|-----------------------------|------------|----------|----------------------------------------|------------------------------|-----------------------|----------------------------------------------------|--|
|                      | Employment<br>subsidies/act<br>ive LM                              | unemploy<br>ment<br>benefit | social     | pension  | a<br>d<br>d increasing<br>i other cash |