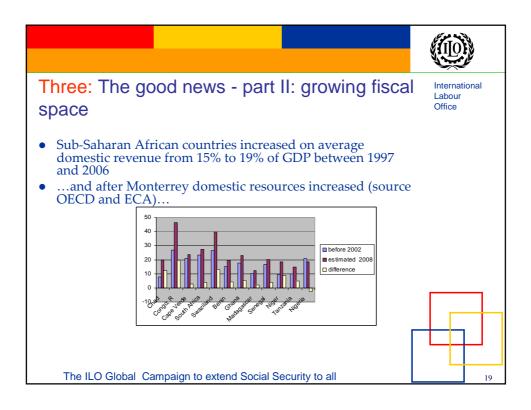

|                      | Social security components of stimulus pa<br>Strengthening systems |                             |            |          |                                        |                              | Consolidating systems |                                                    |  |
|----------------------|--------------------------------------------------------------------|-----------------------------|------------|----------|----------------------------------------|------------------------------|-----------------------|----------------------------------------------------|--|
|                      | Employment<br>subsidies/act<br>ive LM                              | unemploy<br>ment<br>benefit | social     | pension  | a<br>d<br>d increasing<br>i other cash | improving<br>access to<br>HC | benefit               | Indating systems<br>Increasing<br>revenues/changin |  |
| Country              | measures                                                           | systems                     | assistance | benefits | t benefit                              | systems                      | cuts                  | g financing                                        |  |
| Algeria              |                                                                    | 1                           | 1          | 1        |                                        |                              |                       |                                                    |  |
| Argentina            |                                                                    |                             |            |          |                                        |                              |                       |                                                    |  |
| Armenia              |                                                                    |                             | 1          | 1        |                                        |                              |                       |                                                    |  |
| Australia            |                                                                    |                             | 1          |          | 1                                      |                              |                       | 1                                                  |  |
| Belize               |                                                                    |                             | 1          |          |                                        |                              |                       |                                                    |  |
| Brazil               | 1                                                                  | 1                           | 1 1        |          |                                        |                              |                       |                                                    |  |
| Bolivia              | 1                                                                  |                             |            |          |                                        |                              |                       |                                                    |  |
| Bulgaria             | 1                                                                  |                             |            |          |                                        |                              |                       |                                                    |  |
| Costa Rica           | 1                                                                  |                             | 1          | 1        | 1                                      |                              |                       |                                                    |  |
| Canada               |                                                                    |                             | 4          | 1        |                                        |                              |                       |                                                    |  |
| China                |                                                                    |                             |            |          |                                        |                              |                       |                                                    |  |
| Czech Republic       |                                                                    |                             |            |          |                                        |                              |                       |                                                    |  |
| Denmark              |                                                                    |                             |            |          |                                        |                              |                       |                                                    |  |
| Dominican Republic   |                                                                    | 1                           |            | 1        |                                        |                              |                       |                                                    |  |
| Ecuador              |                                                                    |                             |            |          | 1                                      | 1                            |                       |                                                    |  |
| El Salvador          |                                                                    |                             |            |          |                                        |                              |                       |                                                    |  |
|                      |                                                                    |                             | 1          | 1        |                                        |                              |                       |                                                    |  |
| France               |                                                                    | 1                           |            |          |                                        |                              |                       |                                                    |  |
| Germany              | 1                                                                  | 1                           | 1          | 1        | 1                                      |                              |                       |                                                    |  |
| Georgia              |                                                                    |                             | 1          |          |                                        |                              |                       |                                                    |  |
| Honduras             |                                                                    |                             | 1          |          | 1                                      | 1                            |                       |                                                    |  |
| Hungary              | 1                                                                  |                             |            |          |                                        |                              |                       | 1                                                  |  |
| India                |                                                                    | 1                           |            |          |                                        |                              |                       |                                                    |  |
| Kazakhstan           |                                                                    |                             | 1          | 1        | 1                                      |                              |                       |                                                    |  |
| Morocco              |                                                                    | 1                           |            |          |                                        | 1                            |                       |                                                    |  |
| Netherlands          |                                                                    | 1                           |            |          |                                        |                              |                       | 1                                                  |  |
| Norway               | 1                                                                  |                             |            |          |                                        |                              |                       |                                                    |  |
| Philippines          | 1                                                                  |                             |            |          |                                        |                              |                       |                                                    |  |
| Poland               |                                                                    |                             | 1          |          |                                        |                              |                       |                                                    |  |
| Portugal             | 1                                                                  | 1                           |            |          |                                        |                              |                       |                                                    |  |
| Romania              |                                                                    |                             |            |          |                                        |                              |                       | 1                                                  |  |
| Russia               |                                                                    |                             |            | 1        |                                        | 1                            |                       |                                                    |  |
| Senegal              |                                                                    |                             |            |          | 1                                      | 1                            |                       |                                                    |  |
| Singapore            | 1                                                                  |                             | 1          |          | 1                                      |                              |                       |                                                    |  |
| Spain                | 1                                                                  | 1                           | 1          | 1        | 1                                      |                              |                       |                                                    |  |
| Tunisia              |                                                                    | 1                           |            |          |                                        |                              |                       |                                                    |  |
| Turkey               |                                                                    | 1                           |            |          |                                        |                              |                       | 1                                                  |  |
| Thailand             | 1                                                                  |                             |            |          |                                        |                              |                       | •                                                  |  |
| United Kingdom       | 1                                                                  |                             |            |          |                                        |                              |                       |                                                    |  |
| United Kingdom<br>US | 1                                                                  |                             |            |          |                                        |                              |                       |                                                    |  |
| Total =39            | 16                                                                 | 13                          | 17         | 11       | 12                                     | 1                            |                       | 5                                                  |  |