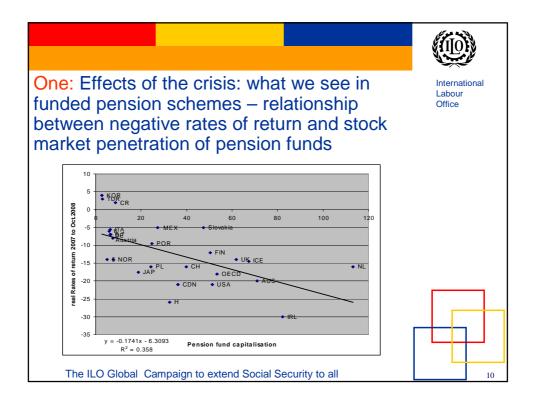

|                      | Social security components of stimulus pa<br>Strengthening systems |                             |            |          |                                        |                              | Consolidating systems |                                                    |  |
|----------------------|--------------------------------------------------------------------|-----------------------------|------------|----------|----------------------------------------|------------------------------|-----------------------|----------------------------------------------------|--|
|                      | Employment<br>subsidies/act<br>ive LM                              | unemploy<br>ment<br>benefit | social     | pension  | a<br>d<br>d increasing<br>i other cash | improvi