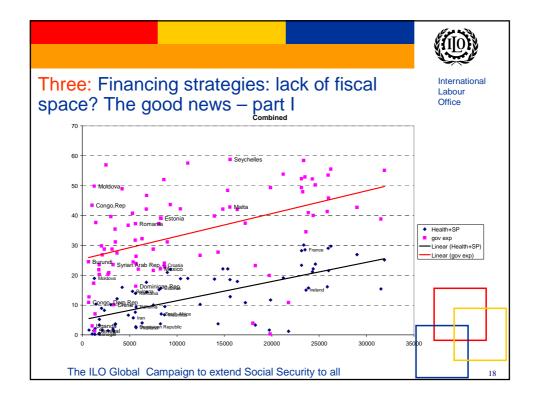

|                      | Social security components of stimulus pa<br>Strengthening systems |                             |            |          |                                        |                              | Consolidating systems |                                                    |  |
|----------------------|--------------------------------------------------------------------|-----------------------------|------------|----------|----------------------------------------|------------------------------|-----------------------|----------------------------------------------------|--|
|                      | Employment<br>subsidies/act<br>ive LM                              | unemploy<br>ment<br>benefit | social     | pension  | a<br>d<br>d increasing<br>i other cash | improving<br>access to<br>HC | benefit               | Indating systems<br>Increasing<br>revenues/changin |  |
| Country              | measures                                                           | systems                     | assistance | benefits | t benefit                              | systems                      | cuts                  | g financing                                        |  |
| Algeria              |                                                                    | 1                           | 1          | 1        |                                        |                              |                       |                                                    |  |
| Argentina            |                                                                    |                             |            |          |                                        |                              |                       |                                                    |  |
| Armenia              |                                                                    |                             | 1          | 1        |                                        |                              |                       |                                                    |  |
| Australia            |                                                                    |                             | 1          |          | 1                                      |                              |                       | 1                                                  |  |
| Belize               |                                                                    |                             | 1          |          |                                        |                              |                       |                                                    |  |
| Brazil               | 1                                                                  | 1                           | 1 1        |          |                                        |                              |                       |                                                    |  |
| Bolivia              | 1                                                                  |                             |            |          |                                        |                              |                       |                                                    |  |
| Bulgaria             | 1                                                                  |                             |            |          |                                        |                              |                       |                                                    |  |
| Costa Rica           | 1                                                                  |                             | 1          | 1        | 1                                      |                              |                       |                                                    |  |
| Canada               |                                                                    |                             | 4          | 1        |                                        |                              |                       |                                                    |  |
| China                |                                                                    |                             |            |          |                                        |                              |                       |                                                    |  |
| Czech Republic       |                                                                    |                             |            |          |                                        |                              |                       |                                                    |  |
| Denmark              |                                                                    |                             |            |          |                                        |                              |                       |                                                    |  |
| Dominican Republic   |                                                                    | 1                           |            | 1        |                                        |                              |                       |                                                    |  |
| Ecuador              |                                                                    |                             |            |          | 1                                      | 1                            |                       |                                                    |  |
| El Salvador          |                                                                    |                             |            |          |                                        |                              |                       |                                                    |  |
|                      |                                                                    |                             | 1          | 1        |                                        |                              |                       |                                                    |  |
| France               |                                                                    | 1                           |            |          |                                        |                              |                       |                                                    |  |
| Germany              | 1                                                                  | 1                           | 1          | 1        | 1                                      |                              |                       |                                                    |  |
| Georgia              |                                                                    |                             | 1          |          |                                        |                              |                       |                                                    |  |
| Honduras             |                                                                    |                             | 1          |          | 1                                      | 1                            |                       |                                                    |  |
| Hungary              | 1                                                                  |                             |            |          |                                        |                              |                       | 1                                                  |  |
| India                |                                                                    | 1                           |            |          |                                        |                              |                       |                                                    |  |
| Kazakhstan           |                                                                    |                             | 1          | 1        | 1                                      |                              |                       |                                                    |  |
| Morocco              |                                                                    | 1                           |            |          |                                        | 1                            |                       |                                                    |  |
| Netherlands          |                                                                    | 1                           |            |          |                                        |                              |                       | 1                                                  |  |
| Norway               | 1                                                                  |                             |            |          |                                        |                              |                       |                                                    |  |
| Philippines          | 1                                                                  |                             |            |          |                                        |                              |                       |                                                    |  |
| Poland               |                                                                    |                             | 1          |          |                                        |                              |                       |                                                    |  |
| Portugal             | 1                                                                  | 1                           |            |          |                                        |                              |                       |                                                    |  |
| Romania              |                                                                    |                             |            |          |                                        |                              |                       | 1                                                  |  |
| Russia               |                                                                    |                             |            | 1        |                                        | 1                            |                       |                                                    |  |
| Senegal              |                                                                    |                             |            |          | 1                                      | 1                            |                       |                                                    |  |
| Singapore            | 1                                                                  |                             | 1          |          | 1                                      |                              |                       |                                                    |  |
| Spain                | 1                                                                  | 1                           | 1          | 1        | 1                                      |                              |                       |                                                    |  |
| Tunisia              |                                                                    | 1                           |            |          |                                        |                              |                       |                                                    |  |
| Turkey               |                                                                    | 1                           |            |          |                                        |                              |                       | 1                                                  |  |
| Thailand             | 1                                                                  |                             |            |          |                                        |                              |                       | •                                                  |  |
| United Kingdom       | 1                                                                  |                             |            |          |                                        |                              |                       |                                                    |  |
| United Kingdom<br>US | 1                                                                  |                             |            |          |                                        |                              |                       |                                                    |  |
| Total =39            | 16                                                                 | 13                          | 17         | 11       | 12                                     | 1                            |                       | 5                                                  |  |