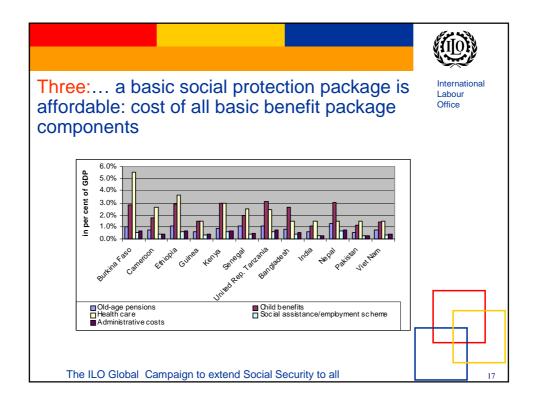

|            |          |                                        |                              |                       |                                                    |  |
| United Kingdom<br>US | 1                                                                  |                             |            |          |                                        |                              |                       |                                                    |  |
| Total =39            | 16                                                                 | 13                          | 17         | 11       | 12                                     | 1                            |                       | 5                                                  |  |

















| nree: Social im<br>Fan ILO Meta st |                                                    | ninary re             | esults          | International<br>Labour<br>Office |
|------------------------------------|----------------------------------------------------|-----------------------|-----------------|-----------------------------------|
| Criteria                           | Number of studies<br>that found Effect<br>positive | Effect<br>small/neut. | Effect negative |                                   |
| Poverty/Vulnerability              |                                                    |                       |                 | 1                                 |
| Poverty                            | 46                                                 | 9