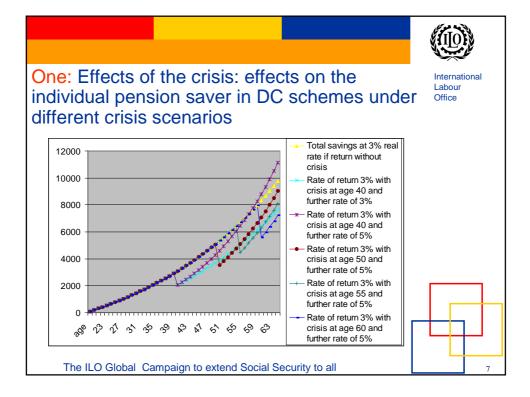

|                      | Social security components of stimulus pa<br>Strengthening systems |                             |            |          |                                        |                              | Consolidating systems |                                                    |  |
|----------------------|--------------------------------------------------------------------|-----------------------------|------------|----------|----------------------------------------|------------------------------|-----------------------|----------------------------------------------------|--|
|                      | Employment<br>subsidies/act<br>ive LM                              | unemploy<br>ment<br>benefit | social     | pension  | a<br>d<br>d increasing<br>i other cash | i