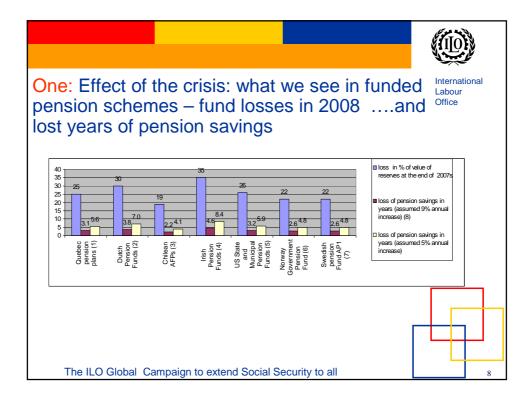

|                      | Social security components of stimulus pa<br>Strengthening systems |                             |            |          |                                        |                              | Consolidating systems |                                                    |  |
|----------------------|--------------------------------------------------------------------|-----------------------------|------------|----------|----------------------------------------|------------------------------|-----------------------|----------------------------------------------------|--|
|                      | Employment<br>subsidies/act<br>ive LM                              | unemploy<br>ment<br>benefit | social     | pension  | a<br>d<br>d increasing<br>i other cash | imp